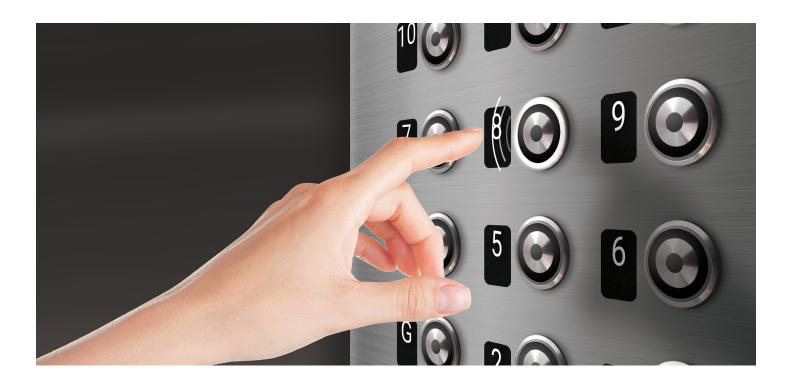

# SHERMAN Touchless

The **Sherman Touchless** pushbutton is the perfect touch-free solution to the commonly touched elevator surface. Simply hold finger over button for sensor activation. Manual button function remains to meet code requirements.

- ✓ Dual Technology: Electromechanical contact (activated by push) and proximity sensor
- Eliminates transferring germs through touched surfaces
- Perfect retrofit product for DMG/MAD buttons
- ✓ LED Illumination available in White