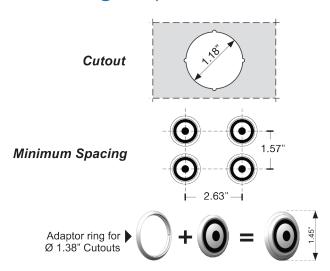

vation. Manual button function remains to meet code requirements.

- ✓ Dual Technology: Electromechanical contact (activated by push) and proximity sensor
- Eliminates transferring germs through touched surfaces
- Perfect retrofit product for DMG/MAD buttons
- ✓ LED Illumination available in White







#### General Details

Mounting: Frontal, by jam-nut

Body: AISI 303 turned stainless steel button

Component Ordering: Complete Assembly, BSLVF34MW.00

Contacts: mechanical mode: 1 contact 30V, 60mA touchless mode: opto relay 30V, 60mA

Wiring: screw terminals

Voltage: 24V DC, stand-by 15mA, max 50mA

Illumination: white Stroke: 0.040"

**Avg. Life:** 1,500,000 activations **Degree of protection:** IP44, IK07

Cleaning: Wipe down with mild soap and a damp cloth

## Mounting Requirements



#### Contact Block



## **Physical Characteristics**





### Wiring Diagram





This publication is for general informational purposes only. Product design is subject to change without notice. Actual product colors, finishes and specifications may vary from graphical representations.

Presented by Lift Solutions Elevator on behalf of MAD Elevator Inc.

Copyright © 2020 MAD Elevator Inc.



www.liftsolutions.net

Scan our QR code to learn more about our Fixtures 888.2777.8310

info@liftsolutions.net

1806 S. Lake Stevens Rd Lake Stevens, WA 98258