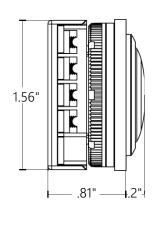

ments.

- ✓ Dual Technology: Electromechanical contact (activated by push) and proximity sensor
- Eliminates transferring germs through touched surfaces
- Perfect retrofit product for DMG/MAD buttons
- ✓ LED Illumination available in White







#### General Details

Mounting: Frontal, by jam-nut

Body: AISI 303 turned stainless steel button

Component Ordering: Complete Assembly, BSLVF34MW.00

Contacts: mechanical mode: 1 contact 30V, 60mA touchless mode: opto relay 30V, 60mA

Wiring: screw terminals

Voltage: 24V DC, stand-by 15mA, max 50mA

Illumination: white Stroke: 0.040"

**Avg. Life:** 1,500,000 activations **Degree of protection:** IP44, IK07

Cleaning: Wipe down with mild soap and a damp cloth

## Mounting Requirements



#### Contact Block



## **Physical Characteristics**





### Wiring Diagram





This publication is for general informational purposes only. Product design is subject to change without notice. Actual product colors, finishes and specifications may vary from graphical representations.

Presented by Lift Solutions Elevator on behalf of MAD Elevator Inc.

Copyright © 2020 MAD Elevator Inc.



www.liftsolutions.net

Scan our QR code to learn more about our Fixtures 888.2777.8310

info@liftsolutions.net

1806 S. Lake Stevens Rd Lake Stevens, WA 98258