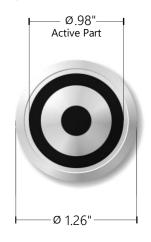

rements.

- ✓ Dual Technology: Electromechanical contact (activated by push) and proximity sensor
- Eliminates transferring germs through touched surfaces
- Perfect retrofit product for DMG/MAD buttons
- ✓ LED Illumination available in White







#### General Details

Mounting: Frontal, by jam-nut

Body: AISI 303 turned stainless steel button

Component Ordering: Complete Assembly, BSLVF34MW.00

Contacts: mechanical mode: 1 contact 30V, 60mA touchless mode: opto relay 30V, 60mA

Wiring: screw terminals

Voltage: 24V DC, stand-by 15mA, max 50mA

Illumination: white Stroke: 0.040"

**Avg. Life:** 1,500,000 activations **Degree of protection:** IP44, IK07

Cleaning: Wipe down with mild soap and a damp cloth

## Mounting Requirements



#### Contact Block



## **Physical Characteristics**





### Wiring Diagram





This publication is for general informational purposes only. Product design is subject to change without notice. Actual product colors, finishes and specifications may vary from graphical representations.

Presented by Lift Solutions Elevator on behalf of MAD Elevator Inc.

Copyright © 2020 MAD Elevator Inc.



www.liftsolutions.net

Scan our QR code to learn more about our Fixtures 888.2777.8310

info@liftsolutions.net

1806 S. Lake Stevens Rd Lake Stevens, WA 98258